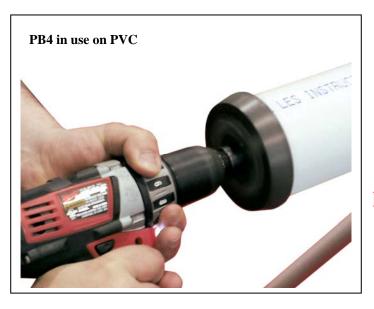

## **DRILL-POWERED**

POWER PLAY!

## **CHAMFER TOOLS**

- Quickly chamfers pipe for solvent connections.
- Uses drill power\* which eliminates user fatigue when making multiple cuts/chamfers.
- Deburrs inside and outside simultaneously, in just seconds.
- Produces smooth, consistent chamfer on PVC, CPVC and ABS, eliminating leaky glue joints that can be caused by improper bevel.

**PB4** \*drill not included

| CATALOG NO. | ITEM CODE | DESCRIPTION                          | WEIGHT |     |
|-------------|-----------|--------------------------------------|--------|-----|
|             |           |                                      | lbs    | kg  |
| PBKIT       | 04660     | Kit with 2", 3" and 4" chamfer tools | 6.6    | 3.0 |
|             |           | in a plastic case                    |        |     |
| PB2         | 04662     | for 2" plastic pipe                  | 0.4    | 0.2 |
| PB3         | 04663     | for 3" plastic pipe                  | 0.5    | 0.2 |
| PB4         | 04664     | for 4" plastic pipe                  | 0.7    | 0.3 |