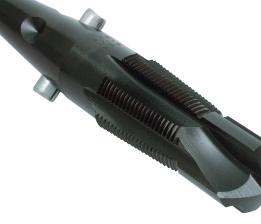

## DT75 Drill Tap

Reed's DT75 is the "Direct Tap of Choice" by the best tapping teams in the US!

■ Fits all Direct Tapping Machine major brands including: Reed, Mueller®, Footage®/Ridgid®, Romac/Transmate®.

Six cutting edges perform fast for clean threads and fewer leaks.

Corrosion-resistant, black oxide finish.

■ Sharp point for easy starting; and it's resharpenable.

## WHY REED?

Reed drill taps are made from high quality High Speed Steel. Using higher quality raw material, Reed's drill taps are heattreated to provide the optimum balance between toughness and wear resistance.