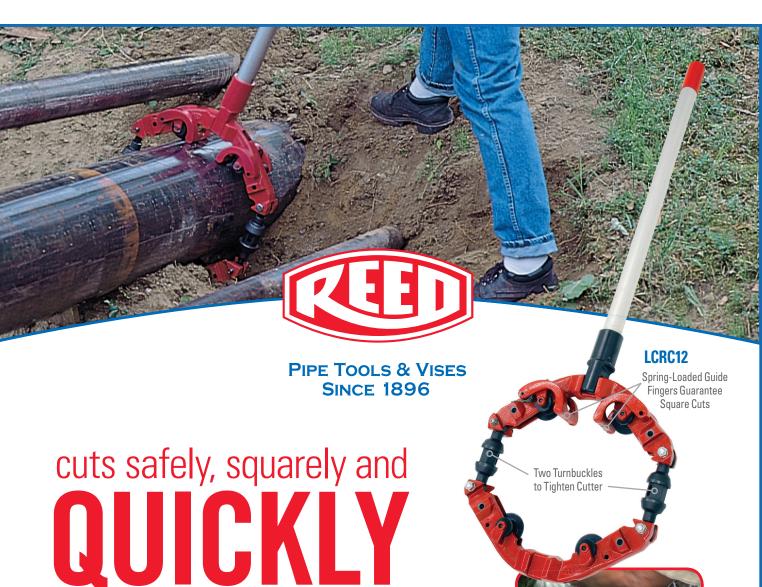

## **LOW CLEARANCE ROTARY™ CUTTERS**

- Safely cuts pipe in the ditch no fumes or dangerous exposed blades.
- Only needs 5" (127 mm) clearance for up to 18" (462 mm) diameter pipe.
- The new LCRC4 cuts 2"-4" (51-102 mm) pipe and needs just 4" (102 mm) clearance.
- Cuts steel, most stainless steel, ductile and cast iron pipe in close quarters.
- No need for compressor or hydraulics use manual power.
- Save time with minimal digging for dirt removal. (Power saws require more digging.)
- Cuts fast about seven minutes on 8" ductile iron pipe, after set-up.
- Extra long handle and innovative design make it simple to move from slot to slot, allowing fast, one-directional cuts.