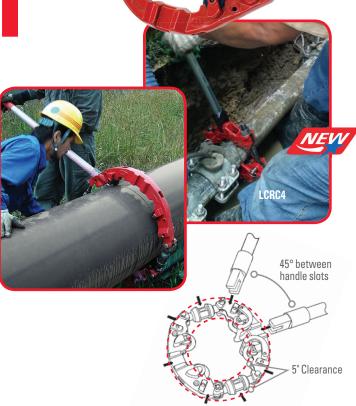

## **LOW CLEARANCE ROTARY™ CUTTERS**

- Safely cuts pipe in the ditch no fumes or dangerous exposed blades.
- Only needs 5" (127 mm) clearance for up to 18" (462 mm) diameter pipe.
- The new LCRC4 cuts 2"-4" (51-102 mm) pipe and needs just 4" (102 mm) clearance.
- Cuts steel, most stainless steel, ductile and cast iron pipe in close quarters.
- No need for compressor or hydraulics use manual power.
- Save time with minimal digging for dirt removal. (Power saws require more digging.)
- Cuts fast about seven minutes on 8" ductile iron pipe, after set-up.
- Extra long handle and innovative design make it simple to move from slot to slot, allowing fast, one-directional cuts.