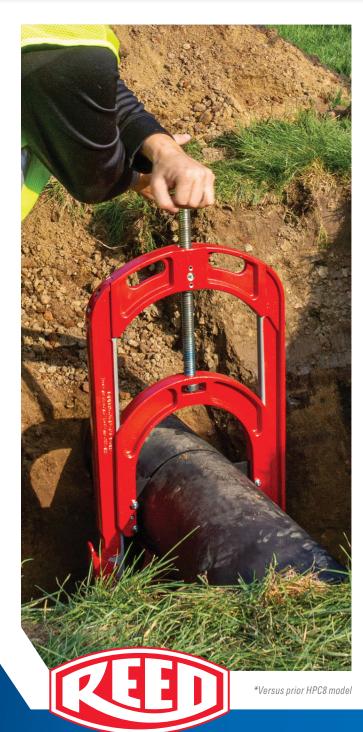

## **HPC8+ GUILLOTINE PIPE CUTTER**

- **Lighter tool weight** all aluminum construction with 22%+ weight reduction\*
- Greater pipe capacity up to 9.06" O.D. fits true 8" DIPS and IPS for PE
- Minimal clearance required only 4" 6" (102-152 mm) around pipe
- **Increased tool strength** redesign provides 20% greater rigidity
- **Squarest cut available** due to strong frames and tapered blade for unchallenging starts and straight cuts
- Clean and safe no chips to clog valves and apertures