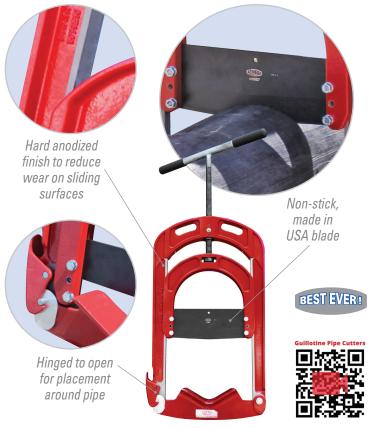

## **HPC8+ GUILLOTINE PIPE CUTTER**

- **Lighter tool weight** all aluminum construction with 22%+ weight reduction\*
- Greater pipe capacity up to 9.06" O.D. fits true 8" DIPS and IPS for PE
- Minimal clearance required only 4" 6" (102-152 mm) around pipe
- **Increased tool strength** redesign provides 20% greater rigidity
- **Squarest cut available** due to strong frames and tapered blade for unchallenging starts and straight cuts
- Clean and safe no chips to clog valves and apertures