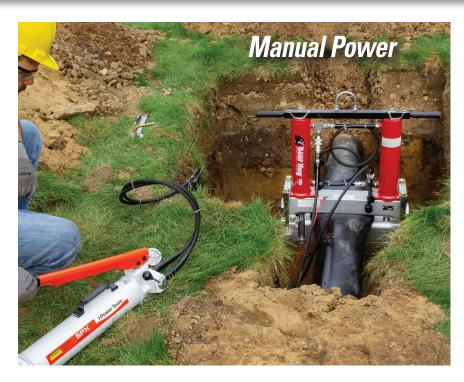

## BEAR HUG™ PE SQUEEZE TOOL

- Heavy-duty, hydraulic 3"-8" PE Squeeze Tool
- Weight-conscious design, just 175 lbs. (79.5 kg), is about 100 lbs. less than competitor's model
- Double-bar design for squeeze confidence
- Exerts 83,400 lb. (371,000 N) of force onto the pipe, for ultimate squeeze confidence
- Modular base unit accepts manual or pneumatic pump source
- Color-coded pipe stops aid set-up team