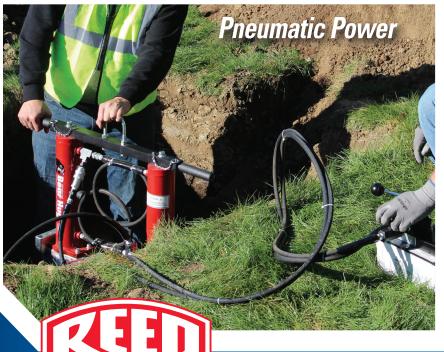

## BEAR HUG™ PE SQUEEZE TOOL

- Heavy-duty, hydraulic 3"-8" PE Squeeze Tool
- Weight-conscious design, just 175 lbs. (79.5 kg), is about 100 lbs. less than competitor's model
- Double-bar design for squeeze confidence
- Exerts 83,400 lb. (371,000 N) of force onto the pipe, for ultimate squeeze confidence
- Modular base unit accepts manual or pneumatic pump source
- Color-coded pipe stops aid set-up team