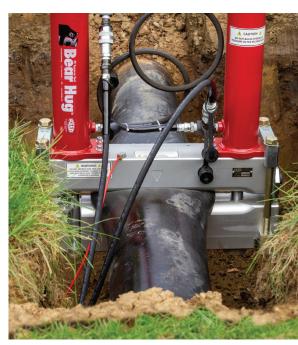

## BEAR HUG™ PE SQUEEZE TOOL

- Heavy-duty, hydraulic 3"-8" PE Squeeze Tool
- Weight-conscious design, just 175 lbs. (79.5 kg), is about 100 lbs. less than competitor's model
- Double-bar design for squeeze confidence
- Exerts 83,400 lb. (371,000 N) of force onto the pipe, for ultimate squeeze confidence
- Modular base unit accepts manual or pneumatic pump source
- Color-coded pipe stops aid set-up team