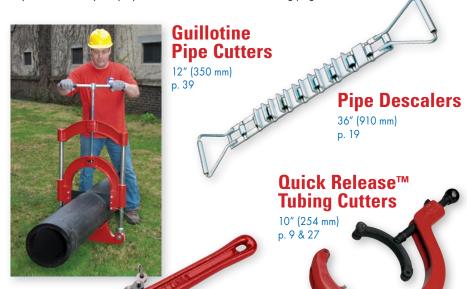

PLAS In-Line Rotary Pipe Cutters

Thru-Bolt<sup>™</sup> Larger Ratchet Wrench & Sockets

17" (432 mm) Handle & 1 <sup>5</sup>/8" Socket p. 78

Call Diversity Control

Saw It®

24" (610 mm)

p. 16

**PE Pipe Peeler** 

12" (324 mm)

Soil Pipe Cutters
15" (403 mm)
p. 13