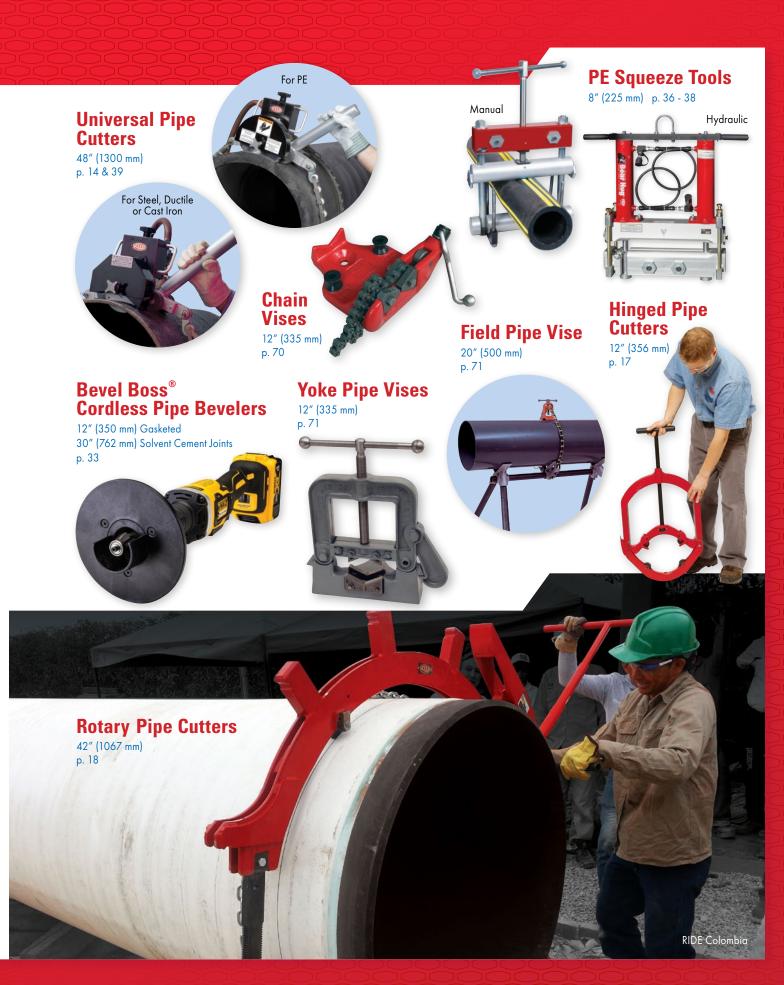

LARGE DIAMETER PIPE TOOLS

REED tools meet and exceed the demands of the toughest projects — and are made to last for years. These tools provide unique solutions and save the contractor money on the job. Maximum capacities are shown here. For more detailed information on any of these heavy-duty, specialized tools, turn to the catalog page numbers listed.