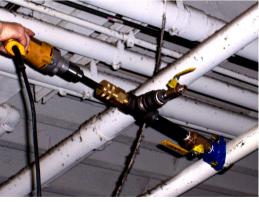

• Hot tap steel, copper, brass or aluminum pipe for installing branch connections from 3/4" to 4" valves.

- Pressure rated 300 psi for ambient temperatures or 15 psi for steam systems.
- Eliminates the need to shut down, drain, cut, refit and refill piping systems.
- Watertight seal to allow drilling under pressure.
- Commercial and industrial applications.