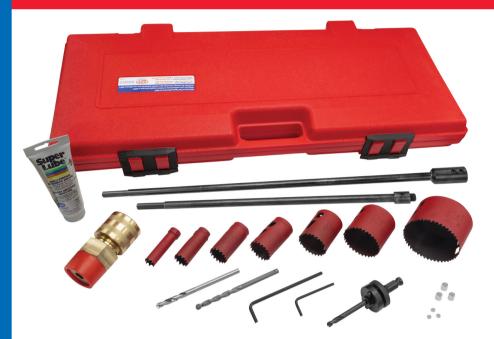

## **DM3MECH**

## **MECHANICAL HOT TAPPING MACHINE**

| Catalog No.  | Item Code | Description                                                       |
|--------------|-----------|-------------------------------------------------------------------|
| DM3MECH      | 08350     | Kit for NPT <u>with</u> hole saws and arbor in storage case       |
| DM3MECHB     | 08351     | Base model for NPT in storage case, <u>no</u> hole saws or arbor  |
| DM3MECHBSPT  | 08354     | Kit for BSPT <u>with</u> hole saws,<br>arbor in storage case      |
| DM3MECHBSPTB | 08355     | Base model for BSPT in storage case, <u>no</u> hole saws or arbor |

• Hot tap steel, copper, brass or aluminum pipe for installing branch connections from 3/4" to 4" valves.

- Pressure rated 300 psi for ambient temperatures or 15 psi for steam systems.
- Eliminates the need to shut down, drain, cut, refit and refill piping systems.
- Watertight seal to allow drilling under pressure.
- Commercial and industrial applications.