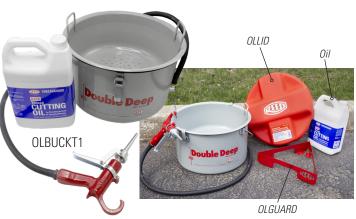

## Double Deep<sup>™</sup> Oiler System

- Deep (8 ½ inch) steel bucket, steel drip pan/chips tray and sturdy aluminum oil gun for OLBUCKT1.
- Metal splash guard OLGUARD with magnetic feet breaks up liquid motion to keep the oil in the bucket by interrupting centripetal force.
- OLLID locking lid protects oil from weather events and transit messes.