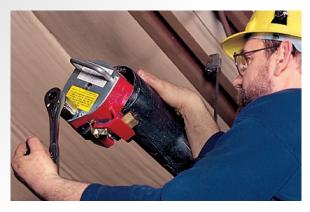

### RG6S (shown with 5301PD Power Drive)

- Compact design features heavy-duty, sealed and replaceable bearings and bushings.
- 1¼" 6" (32-152 mm) capacity for Schedule 5S to 40 steel, stainless steel, PVC and aluminum.
- Solid steel construction.
- Ratcheting feed wrench included.
- Fits Reed 5301PD or RIDGID<sup>®</sup> brand 300 power drives.