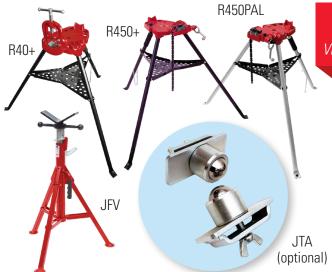

## Tripods & Pipe Jacks

- **Reed Tripods** are the sturdiest on the market. Double-sided jaws, adjustable tray clamp, padded handle and 6" (178 mm) pipe capacity.
- **Pipe Jacks** support up to 2500 lbs (1135 kg) and up to 24" (610 mm) pipe diameter. Built-in safety mechanisms eliminate hand injuries during adjustments on head position.