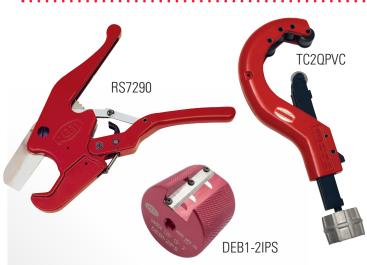

# **Helpful Fire Protection Pipe Tools**

- RS7290 Ratchet Shears for PE, PP, PEX, ABS, PVC, similar soft plastics and rubber materials up to 2" nom. IPS (up to 63 mm 0.D.) capacity.
- TC2QPVC Quick Release™ Tubing Cutter for PVC pipe 1/4" - 2 5/8" (6-67 mm) capacity.
- DEB1-2IPS Deburring Tool for PVC, CPVC, PE, ABS and PP with three sizes in one tool: 11/4", 1 1/2" and 2".