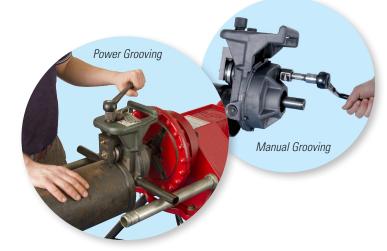

### RGCOMBO2

- Performs both power and manual roll grooves with ease.
- Consistent tracking and enclosed gears deliver rugged performance over the long haul.
- 1¼" 6" (32-152 mm) capacity for Schedule 10 to 40 steel, stainless steel and aluminum.
- Use with Reed 5301PD Power Drive or also fits RIDGID<sup>®</sup> brand 300 power drives.
- Angled handle for easier manual grooving. Straight handle works for power grooving.