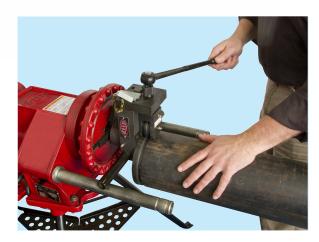

### **RG26S**

- In-place groover.
- RG26 models use angled rollers that keep the tool on the pipe and in-line.
- Groover does not "walk off" the pipe.
- 2"- 6" (51-152 mm) capacity for Schedule 5S to 10S steel, stainless steel, PVC and aluminum.
- 2"- 3" (51-76 mm) capacity for Schedule 40.
- Easy-to-use ratchet handle (included) for low clearance applications and hard-to-reach places.

### RGCOMBO2

- Performs both power and manual roll grooves with ease.
- Consistent tracking and enclosed gears deliver rugged performance over the long haul.
- 1¼" 6" (32-152 mm) capacity for Schedule 10 to 40 steel, stainless steel and aluminum.
- Use with Reed 5301PD Power Drive or also fits RIDGID<sup>®</sup> brand 300 power drives.
- Angled handle for easier manual grooving. Straight handle works for power grooving.